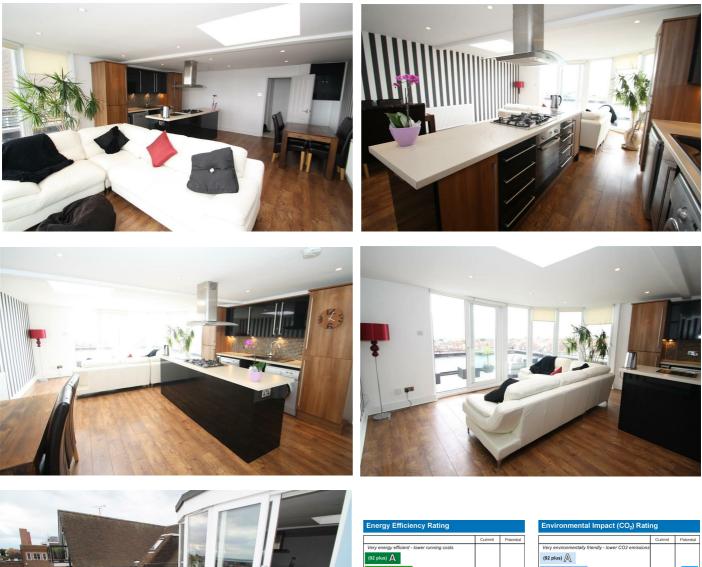

## Description

Appointmoor Estates are delighted to bring to the lettings market this rare opportunity in Leigh on Sea this stunning two bedroom luxury apartment. The property is located on the top floor and has been refurbished to the highest of standards throughout and will be let on a furnished basis. Consisting of one large double bedroom & one small double bedroom, a

spacious open plan fully fitted kitchen with appliances, living room/dining area leading to a private roof terrace which boasts panoramic views of Leigh & The Estuary and a modern luxury bathroom suite. Also includes an off street parking to the back aspect. Call our lettings team to arrange a viewing. Working professionals only.